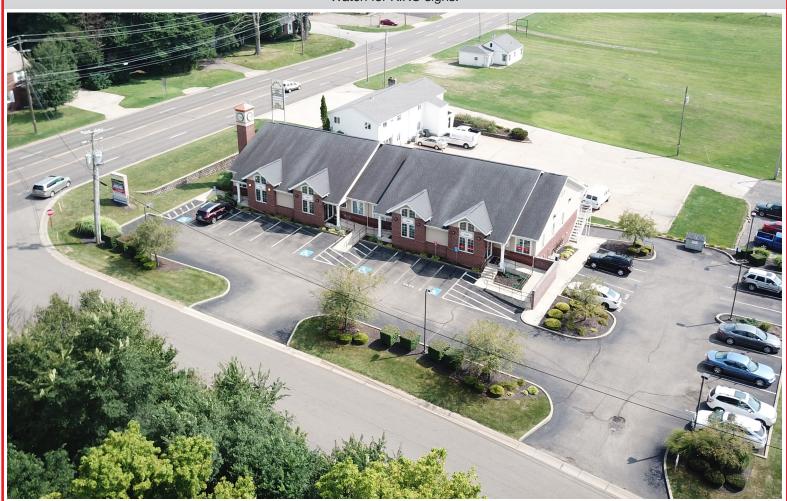

## **Jackson Township Income Producer**

**EXCELLENT 6-UNIT COMMERCIAL BUILDING** 

Zoned B-3 – Commercial Business District Convenient Location Corner Of Whipple NW & 22nd St. NW

Absolute auction, all sells to the highest bidder on location:

### 4410 22ND ST. NW, CANTON, OH 44708

**Directions:** Take Whipple Ave. north of West Tuscarawas or south of Fulton Dr. and Hills & Dales Rd. to 22nd St. Watch for KIKO signs.

Information is believed to be accurate but not guaranteed

6-unit business complex built in 2004. Fully occupied and currently grossing \$69,000 annual rental income. Tenants pay utilities per lease. 17,500 daily traffic count. Meticulously maintained. Exciting investment opportunity. Open at 11:00 AM auction day for walk through. Call Lori Kiko, 330-495-3617 or Peter R. Kiko Sr., 330-705-5996 for details.